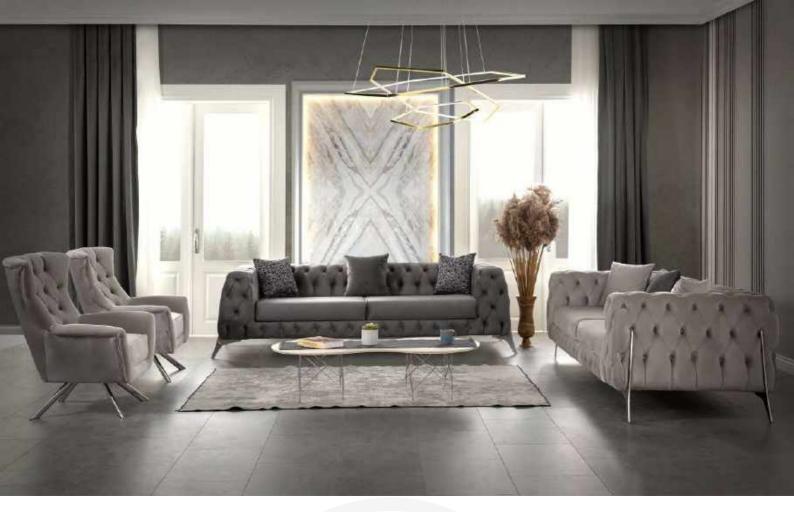

#### **Diamond**

Modern living room sofa with Metal legs. Upholstered in hand picked soft High quality fabric with tufted details on seat.

Ultra-comfortable and inviting, the perfect sofa for a modern home. Light stained metal legs with overstuffed cushions to provide ultimate comfort.