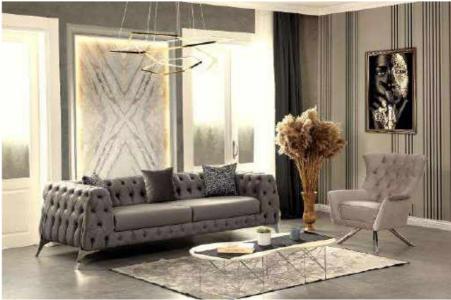

#### **Diamond**

Modern living room sofa with Metal legs. Upholstered in hand picked soft High quality fabric with tufted details on seat.

Ultra-comfortable and inviting, the perfect sofa for a modern home. Light stained metal legs with overstuffed cushions to provide ultimate comfort.