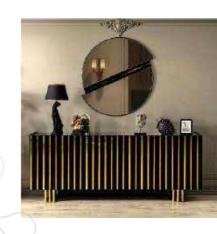

# **Bonita -TV&Dining**

Style and stylish combinatiom of dark of black which makes your living room elegant look.

Gold and Chrome options are available.