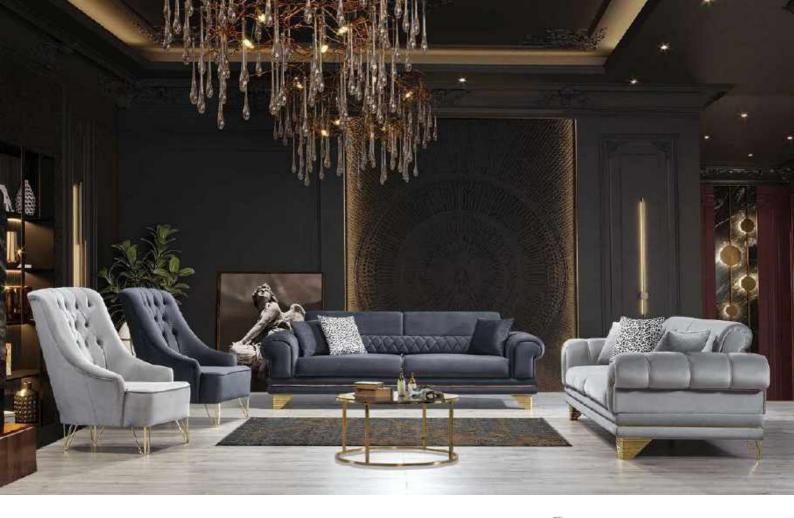

#### Vera

Brings the fresh breath to the usual sofa designs, Which provides a new touch to your home with its line that combines functionality and aesthetics.

Modern, with stylish design .
Harmony of differences Inspired by its stylish design, quilted details and monic finishes completed with metal n legs which will create a harmonious concept in your home.

#### Luisa

Brings the fresh breath to the u sofa designs, Which provides a n touch to your home with its line combines functionality and aesthetics.

#### **Amber Sofa**

Amber Sofa brings the fresh breath to the usual sofa designs, Which provides a new touch to your home with its line that combines functionality and aesthetics.

Completed with natural materials and modern touches, designed to hit the seasons top series with colour options with emotions.