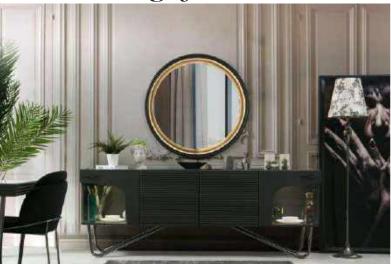

# **Bonita -TV&Dining**

Style and stylish combinatiom of dark of black which makes your living room elegant look.

Gold and Chrome options are available.