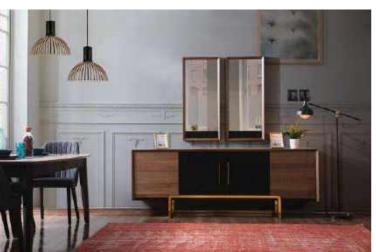

## **Agnes Dining & TV Unit**

The most special choice for those who seek both soft and unusual design Agnes Living Room Concept.

**Uras Dining & TV Unit** 

With its aesthetic and magnificent design, your dining room will add a new style to your room.

# **Elegant Dining & TV Unit**

Special choice for those who seek wooden design and elegant look of Living room set.

# **Bonita -TV&Dining**

Style and stylish combinatiom of dark of black which makes your living room elegant look.

Gold and Chrome options are available.