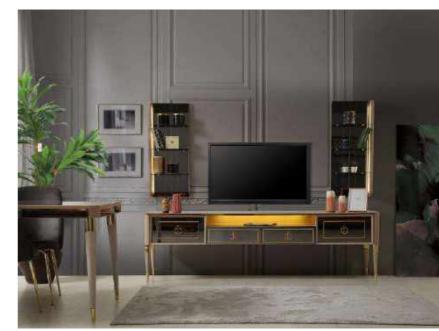

# **Bonita -TV&Dining**

Style and stylish combinatiom of dark of black which makes your living room elegant look.

Gold and Chrome options are available.