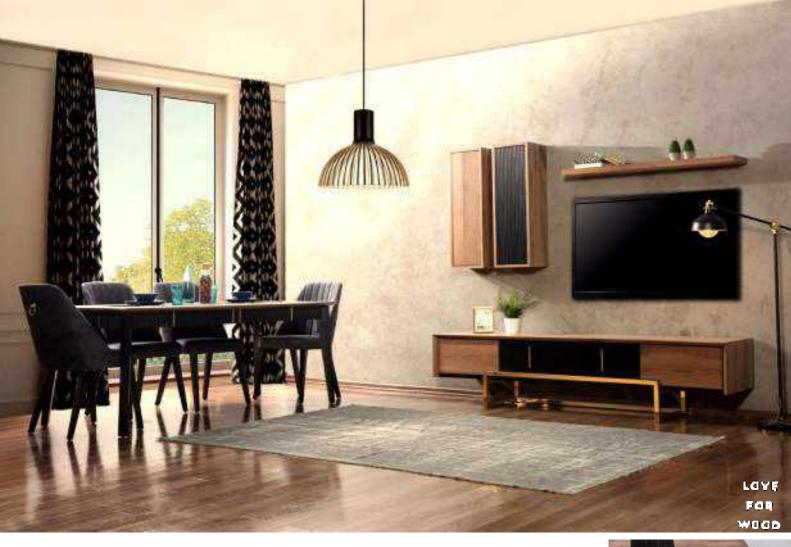

## **Agnes Dining & TV Unit**

The most special choice for those who seek both soft and unusual design Agnes Living Room Concept.

**Uras Dining & TV Unit** 

With its aesthetic and magnificent design, your dining room will add a new style to your room.

# **Elegant Dining & TV Unit**

Special choice for those who seek wooden design and elegant look of Living room set.

# **Bonita -TV&Dining**

Style and stylish combinatiom of dark of black which makes your living room elegant look.

Gold and Chrome options are available.