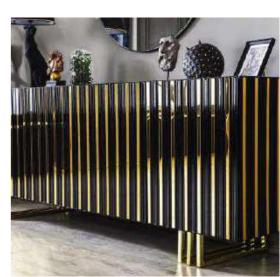

# **Bonita -TV&Dining**

Style and stylish combinatiom of dark of black which makes your living room elegant look.

Gold and Chrome options are available.