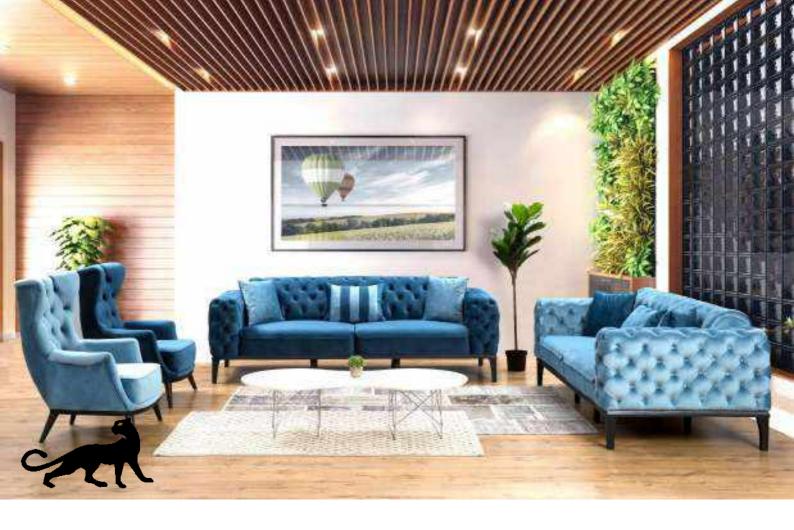

#### **Amber Sofa**

Amber Sofa brings the fresh breath to the usual sofa designs, Which provides a new touch to your home with its line that combines functionality and aesthetics.

Completed with natural materials and modern touches, designed to hit the seasons top series with colour options with emotions.