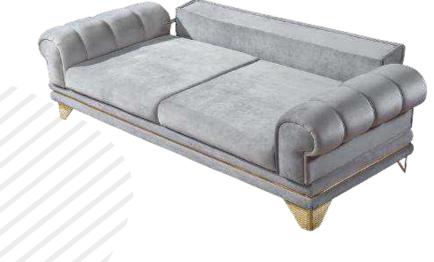

#### Vera

Brings the fresh breath to the usual sofa designs, Which provides a new touch to your home with its line that combines functionality and aesthetics.

Modern, with stylish design .
Harmony of differences Inspired by its stylish design, quilted details and monic finishes completed with metal n legs which will create a harmonious concept in your home.

#### Luisa

Brings the fresh breath to the u sofa designs, Which provides a n touch to your home with its line combines functionality and aesthetics.

#### **Amber Sofa**

Amber Sofa brings the fresh breath to the usual sofa designs, Which provides a new touch to your home with its line that combines functionality and aesthetics.

Completed with natural materials and modern touches, designed to hit the seasons top series with colour options with emotions.