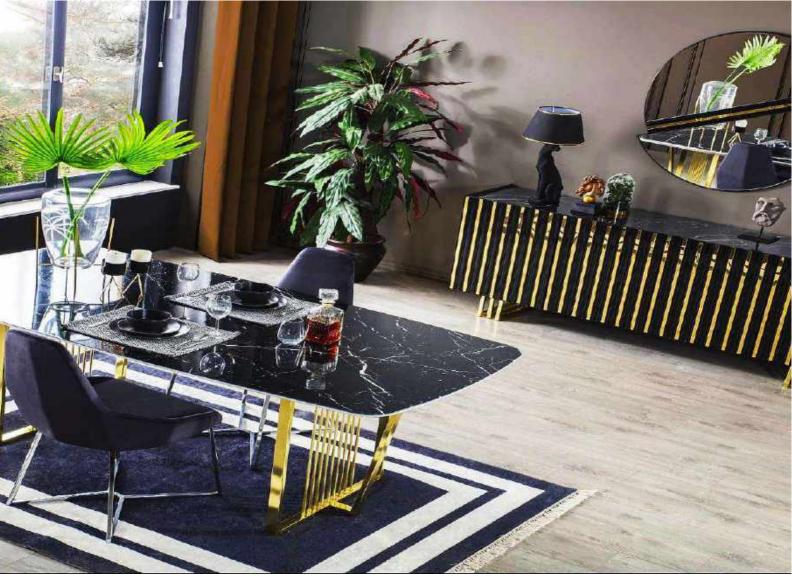

# **Bonita -TV&Dining**

Style and stylish combinatiom of dark of black which makes your living room elegant look.

Gold and Chrome options are available.