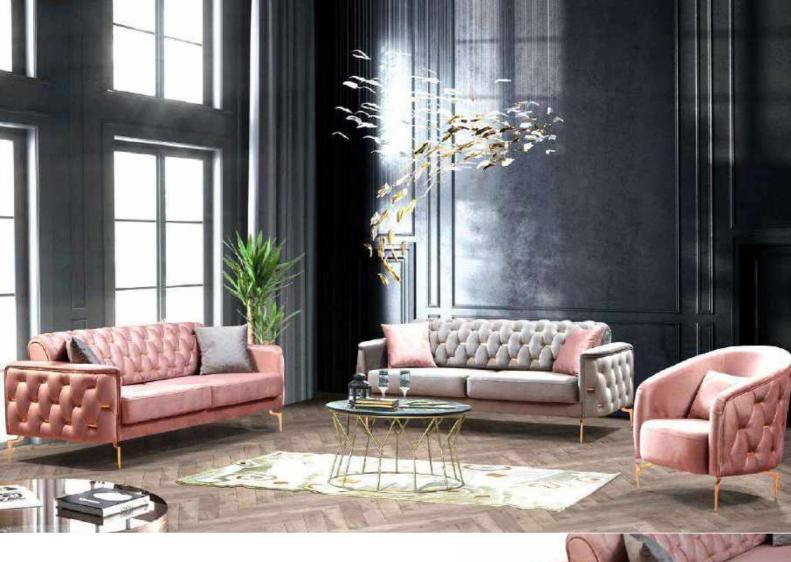

## Zegna

Dynamic colours, stylish design With its design based on the vitality which pastel colours added to the living spaces, Zegna makes stronger your emotional connection with the place you live.

Wide range of colour option, besides the exceptional details and original touches bring elegance and stylish to your home.