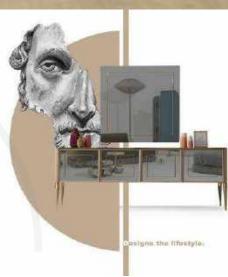

## **Agnes Dining & TV Unit**

The most special choice for those who seek both soft and unusual design Agnes Living Room Concept.

**Uras Dining & TV Unit** 

With its aesthetic and magnificent design, your dining room will add a new style to your room.

While adding elegance to your room, it will provide you a peaceful living space.

The elegance of your home will be reflected in your soul.

With the refreshing effect of the color.

Privilege to your room with its stylish design and charm.