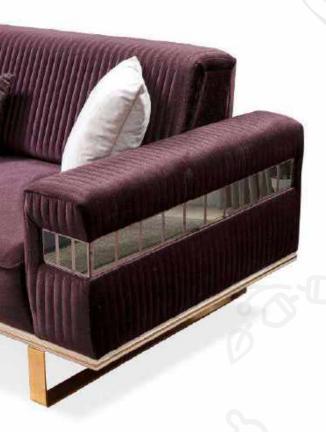

ich pastel colours added to the living spaces, Elips makes stronger your emotional connection with the place you live. Wide range of colour option, besides the exceptional details and original touches bring elegance and stylish to your home.











#### Vera

Brings the fresh breath to the usual sofa designs, Which provides a new touch to your home with its line that combines functionality and aesthetics.

Modern, with stylish design .
Harmony of differences Inspired by its stylish design, quilted details and monic finishes completed with metal n legs which will create a harmonious concept in your home.





#### Luisa

Brings the fresh breath to the u sofa designs, Which provides a n touch to your home with its line combines functionality and aesthetics.









#### **Amber Sofa**





Amber Sofa brings the fresh breath to the usual sofa designs, Which provides a new touch to your home with its line that combines functionality and aesthetics.

Completed with natural materials and modern touches, designed to hit the seasons top series with colour options with emotions.





#### **Diamond**





Modern living room sofa with Metal legs. Upholstered in hand picked soft High quality fabric with tufted details on seat.

Ultra-comfortable and inviting, the perfect sofa for a modern home. Light stained metal legs with overstuffed cushions to provide ultimate comfort.









## Zegna

Dynamic colours, stylish design With its design based on the vitality which pastel colours added to the living spaces, Zegna makes stronger your emotional connection with the place you live.