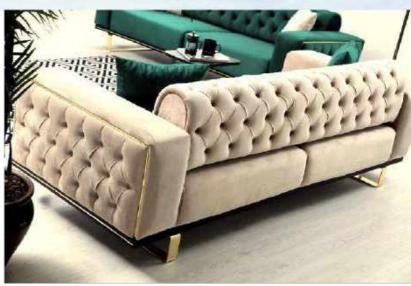

#### **Diamond**

Modern living room sofa with Metal legs. Upholstered in hand picked soft High quality fabric with tufted details on seat.

Ultra-comfortable and inviting, the perfect sofa for a modern home. Light stained metal legs with overstuffed cushions to provide ultimate comfort.