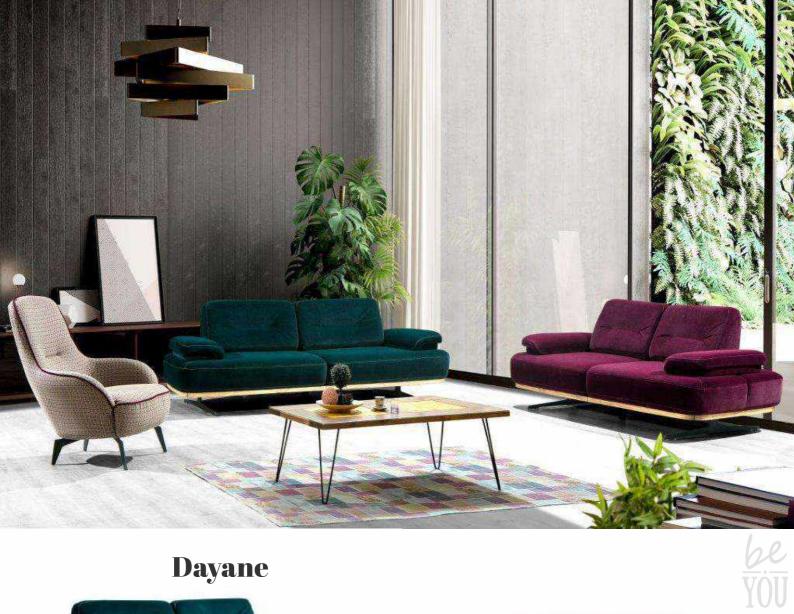

concept in your home.





#### Luisa

Brings the fresh breath to the u sofa designs, Which provides a n touch to your home with its line combines functionality and aesthetics.









#### **Amber Sofa**





Amber Sofa brings the fresh breath to the usual sofa designs, Which provides a new touch to your home with its line that combines functionality and aesthetics.

Completed with natural materials and modern touches, designed to hit the seasons top series with colour options with emotions.





#### **Diamond**





Modern living room sofa with Metal legs. Upholstered in hand picked soft High quality fabric with tufted details on seat.

Ultra-comfortable and inviting, the perfect sofa for a modern home. Light stained metal legs with overstuffed cushions to provide ultimate comfort.









## Zegna

Dynamic colours, stylish design With its design based on the vitality which pastel colours added to the living spaces, Zegna makes stronger your emotional connection with the place you live.

Wide range of colour option, besides the exceptional details and original touches bring elegance and stylish to your home.









## **Dolce**

Dolce is here

It is designed to add innovations to your life with functional details with velvet textured fabrics and functional details to your home with harmonic armchairs.









#### Pesca

Pesca Quilted

Harmony of differences

Inspired by its stylish design, quilted details and monic finishes completed with wooden legs which will create a harmonious concept in your home.









## Gelso

Gelso brings an elite comment on its decorat