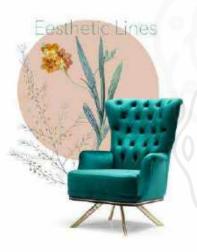

Which provides a new touch to your home with its line that combines functionality and aesthetics.

Modern, with stylish design .
Harmony of differences Inspired by its stylish design, quilted details and monic finishes completed with metal n legs which will create a harmonious concept in your home.





#### Luisa

Brings the fresh breath to the u sofa designs, Which provides a n touch to your home with its line combines functionality and aesthetics.









#### **Amber Sofa**





Amber Sofa brings the fresh breath to the usual sofa designs, Which provides a new touch to your home with its line that combines functionality and aesthetics.

Completed with natural materials and modern touches, designed to hit the seasons top series with colour options with emotions.





#### **Diamond**





Modern living room sofa with Metal legs. Upholstered in hand picked soft High quality fabric with tufted details on seat.

Ultra-comfortable and inviting, the perfect sofa for a modern home. Light stained metal legs with overstuffed cushions to provide ultimate comfort.









## Zegna

Dynamic colours, stylish design With its design based on the vitality which pastel colours added to the living spaces, Zegna makes stronger your emotional connection with the place you live.

Wide range of colour option, besides the exceptional details and original touches bring elegance and stylish to your home.









## **Dolce**

Dolce is here

It is designed to add innovations to your life with functional details with velvet textured fabrics and functional details to your home with harmonic arm