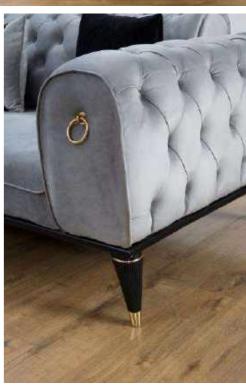

# **Bonita -TV&Dining**

Style and stylish combinatiom of dark of black which makes your living room elegant look.

Gold and Chrome options are available.