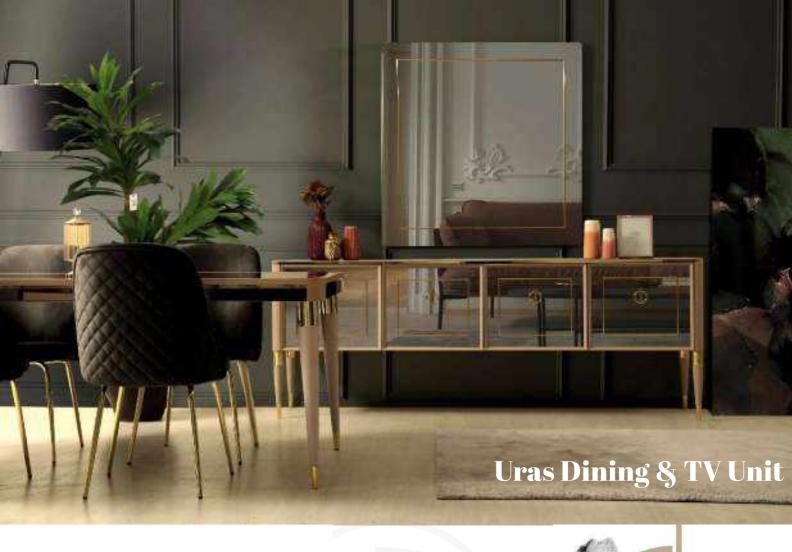

## **Agnes Dining & TV Unit**

The most special choice for those who seek both soft and unusual design Agnes Living Room Concept.

**Uras Dining & TV Unit** 

With its aesthetic and magnificent design, your dining room will add a new style to your room.

While adding elegance to your room, it will provide you a peaceful living space.

The elegance of your home will be reflected in your soul.

With the refreshing effect of the color.

Privilege to your room with its stylish design and charm.