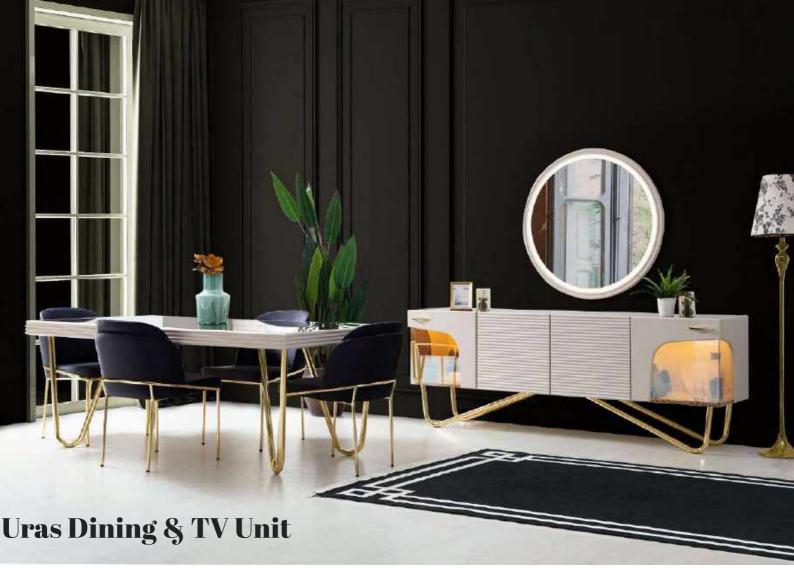

## **Agnes Dining & TV Unit**

The most special choice for those who seek both soft and unusual design Agnes Living Room Concept.

**Uras Dining & TV Unit** 

With its aesthetic and magnificent design, your dining room will add a new style to your room.

While adding elegance to your room, it will provide you a peaceful living space.

The elegance of your home will be reflected in your soul.

With the refreshing effect of the color.

Privilege to your room with its stylish design and charm.