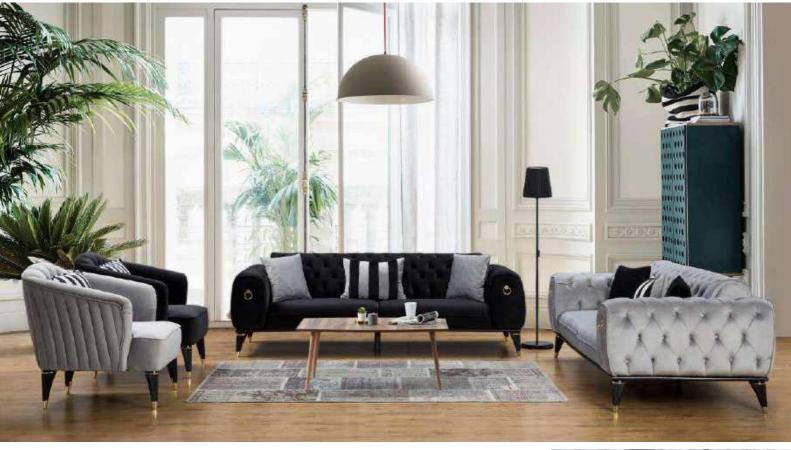

# **Bonita -TV&Dining**

Style and stylish combinatiom of dark of black which makes your living room elegant look.

Gold and Chrome options are available.