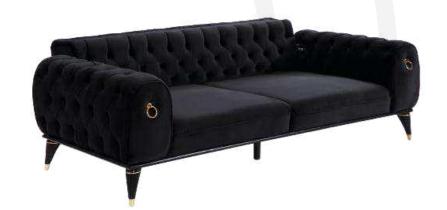

# **Bonita -TV&Dining**

Style and stylish combinatiom of dark of black which makes your living room elegant look.

Gold and Chrome options are available.