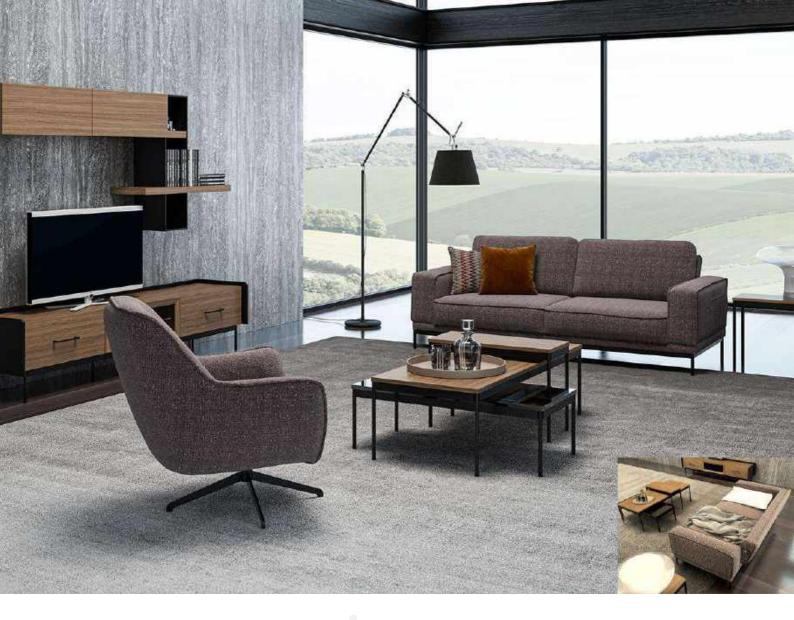

#### **Amber Sofa**

Amber Sofa brings the fresh breath to the usual sofa designs, Which provides a new touch to your home with its line that combines functionality and aesthetics.

Completed with natural materials and modern touches, designed to hit the seasons top series with colour options with emotions.