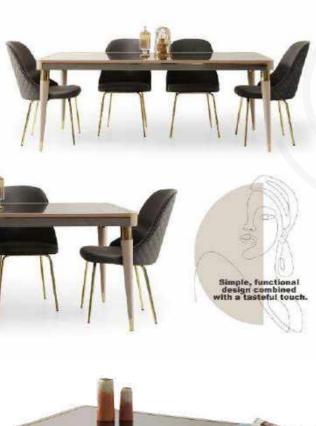

## **Agnes Dining & TV Unit**

The most special choice for those who seek both soft and unusual design Agnes Living Room Concept.

**Uras Dining & TV Unit** 

With its aesthetic and magnificent design, your dining room will add a new style to your room.

While adding elegance to your room, it will provide you a peaceful living space.

The elegance of your home will be reflected in your soul.

With the refreshing effect of the color.

Privilege to your room with its stylish design and charm.