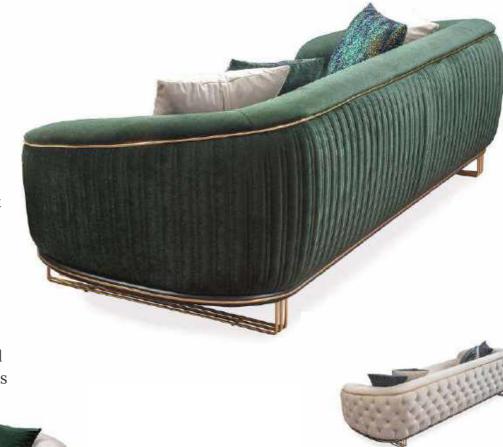

#### **Amber Sofa**

Amber Sofa brings the fresh breath to the usual sofa designs, Which provides a new touch to your home with its line that combines functionality and aesthetics.

Completed with natural materials and modern touches, designed to hit the seasons top series with colour options with emotions.