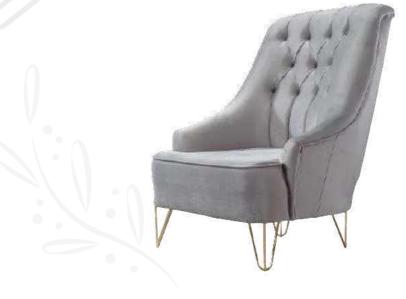

ving room sofa with Metal legs. Upholstered in hand picked soft High quality fabric with tufted details on seat.

Ultra-comfortable and inviting, the perfect sofa for a modern home. Light stained metal legs with overstuffed cushions to provide ultimate comfort.









## Zegna

Dynamic colours, stylish design With its design based on the vitality which pastel colours added to the living spaces, Zegna makes stronger your emotional connection with the place you live.

Wide range of colour option, besides the exceptional details and original touches bring elegance and stylish to your home.









## **Dolce**

Dolce is here

It is designed to add innovations to your life with functional details with velvet textured fabrics and functional details to your home with harmonic armchairs.









#### Pesca

Pesca Quilted

Harmony of differences

Inspired by its stylish design, quilted details and monic finishes completed with wooden legs which will create a harmonious concept in your home.









## Gelso

Gelso brings an elite comment on its decorative design with different patterns to its functional design, it brings the beauty of design to your home with its fabric and strong structure.



# Original







# Elegant

In addition to the powerful effects which adds to the spaces with its design, it stands before you to inspire your home with the natural materials in its details. Elegant gives you the comfort what you dream of.









## Agnes

, it combines high comfort with luxury. Offers new alternatives for those who wants to create effective spaces where the comfort