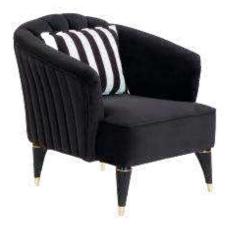

ines functionality and aesthetics.

Completed with natural materials and modern touches, designed to hit the seasons top series with colour options with emotions.





#### **Diamond**





Modern living room sofa with Metal legs. Upholstered in hand picked soft High quality fabric with tufted details on seat.

Ultra-comfortable and inviting, the perfect sofa for a modern home. Light stained metal legs with overstuffed cushions to provide ultimate comfort.









## Zegna

Dynamic colours, stylish design With its design based on the vitality which pastel colours added to the living spaces, Zegna makes stronger your emotional connection with the place you live.

Wide range of colour option, besides the exceptional details and original touches bring elegance and stylish to your home.









## **Dolce**

Dolce is here

It is designed to add innovations to your life with functional details with velvet textured fabrics and functional details to your home with harmonic armchairs.









#### Pesca

Pesca Quilted

Harmony of differences

Inspired by its stylish design, quilted details and monic finishes completed with wooden legs which will create a harmonious concept in your home.









## Gelso

Gelso brings an elite comment on its decorative design with different patterns to its functional design, it brings the beauty of design to your home with its fabric and strong structure.



# Original







# Elegant

In addition to the powerful effects which adds to the spaces with its design, it stands before you to inspire your home with the natural materials in its details